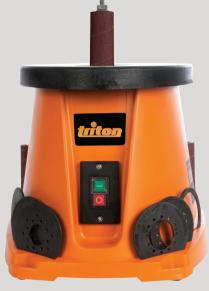

## **450W OSCILLATING SPINDLE**

SANDER

## TSPS450

**Triton's Oscillating Spindle Sander offers** outstanding performance and a precise finish to every woodworking project.

Stability and enhanced material support for larger stock is provided by the 370 x 295mm cast-iron table. The oscillating action moves the drum up and down during rotation, reducing the static friction that causes burning and eliminates band marks.

Supplied with 6 sanding sleeves (13-76mm dia, 80 Grit), with matching rubber drums and table inserts, the TSPS450 is well equipped to provide a professional finish to internal as well as external profiles.